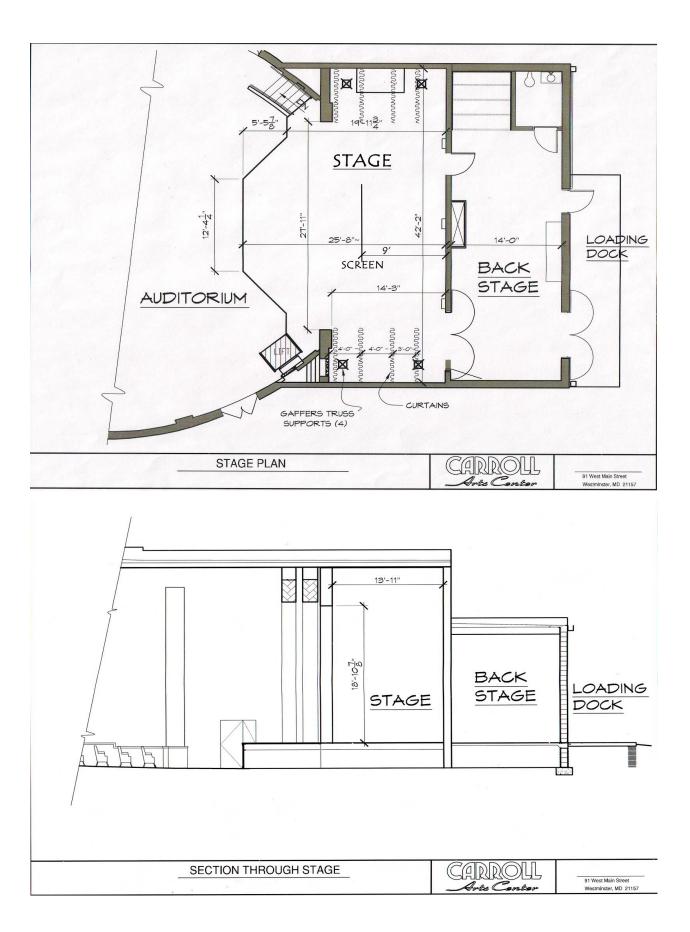

#### <u>Softgoods</u>

Upstage white cyclorama static hung Upstage full black curtain on traveler (center reveal) Downstage set of legs static hung (center reveal) Downstage set of legs on traveler (center reveal) Downstage grand curtains on traveler (center reveal)

#### Video Specification

Screen: Fixed position midstage 16' 8" from front of stage. 18' x 10' Projector: Vivitek DU8090z. Fixed position from behind the audience.

#### Floor Edison Power

4 plugs in front of apron(2 either side), 6 floor jacks, 6 along US back wall, and 2 SL wall.

These are divided between two 20 amp circuits. Apron and floor plugs on breaker 17 and backstage plugs on breaker 7.

#### Backstage

Greenroom with a counter and mirror and a single bathroom.

#### <u>Load-in</u>

Loading dock(~17" off of ground) with bay doors (118" x 94") to greenroom with a second set that go onto the stage. No ramp to loading dock.