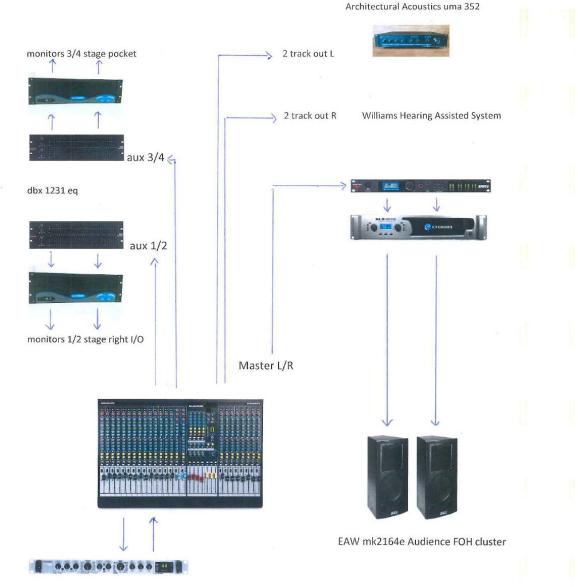

# Console: Allen GL2400-24 24-Input 4-Buss Live Inventory

| Equipment                               | Туре                 | Number |
|-----------------------------------------|----------------------|--------|
| Wireless Microphone                     | e835                 | 2      |
| Floor Mics                              | PCC 160              | 2      |
| Shotgun Mics                            | SGM-1X               | 2      |
| Cardioid condenser mic                  | P170                 | 1      |
| Micromic                                | C430                 | 2      |
| Large-diaphragm condenser mic           | AT4040               | 1      |
| Dynamic vocal mic                       | SM58                 | 8      |
| Supercardioid Dynamic vocal mic         | SM58 beta            | 2      |
| Supercardioid Dynamic mic               | Beta57               | 4      |
| Dynamic Instrument mic                  | SM57                 | 3      |
| Dynamic mic                             | МВ 3К                | 1      |
| Effect and Reverb processor             | TC Electronics M-350 | 1      |
| Dual Channel 31-band Equalizer          | dbx 1231             | 1      |
| Complete Loudspeaker Management system  | dbx Driverack PA2    | 2      |
| Monitors (movable)                      | EAW SM109z           | 4      |
| Speakers hung in cluster above audience | EAW MK2164e          | 2      |
| Various DMX cable                       |                      |        |
| Various XLR cable                       |                      |        |
| Various Speakon cable                   |                      |        |
| Various mic clips                       |                      |        |
| Various mic stands                      |                      |        |

Monitor ports: 2 SR box behind the grand curtain and 2 in stage box center stage. XLR ports: 20 SR behind the grand curtain and 4 repeated numbers in stage box center stage.

Tie lines: 8 SR box behind grand, 4 male and 4 female.

Computer outputs onstage: 1 VGA and 1 AUX in SR box behind grand curtain.

Audio Output Flow:

TC M350 in-aux 5 return- ch. 14 line