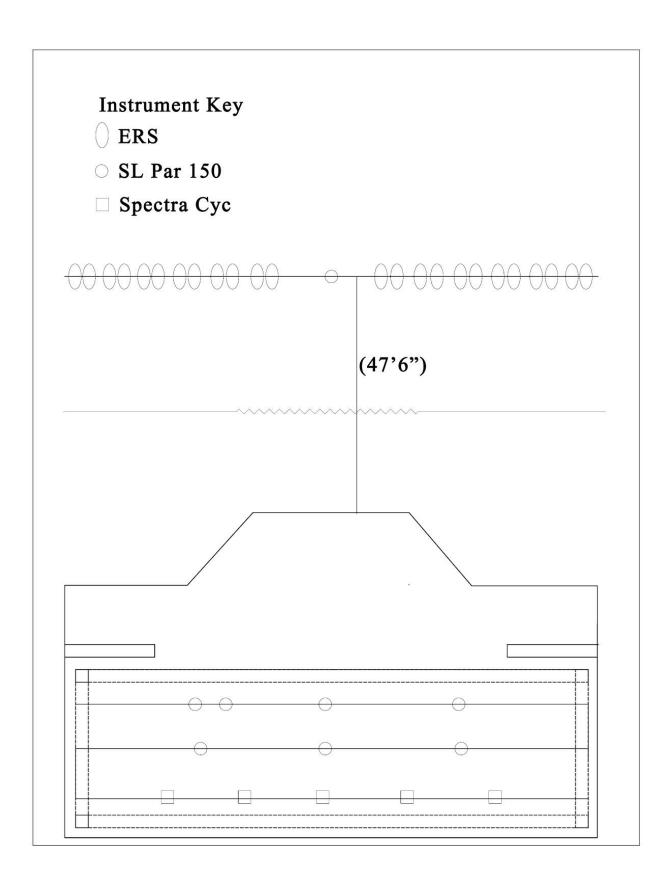

#### Lighting Specifications

Console: Pathway Cognito Version 9.25.14 Inventory

| Туре                                           | Locations             | Number |
|------------------------------------------------|-----------------------|--------|
| Spectra Cyc                                    | Downstage of Cyc      | 5      |
| SL PAR 155 zoom RGBW LED<br>Luminaire          | 7- on stage<br>1- FoH | 8      |
| Altman Fresnel                                 | Onstage               | 19     |
| Altman ERS (ellipsoidal)                       | FoH                   | 24     |
| Ellipsoidal                                    | Onstage               | 4      |
| Followspot: Lycian Model 1206                  | Lighting Booth        | 2      |
| Altman R40 borderlight (striplight)- 3 circuit | Unhung                | 3      |
| Various gobos                                  |                       |        |
| Gel in many colors                             |                       |        |

Circuit locations:12 channels FoH all doubled. 6 channels at front of apron:3 SL and 3 SR.

DMX ports: In lighting booth and in greenroom.